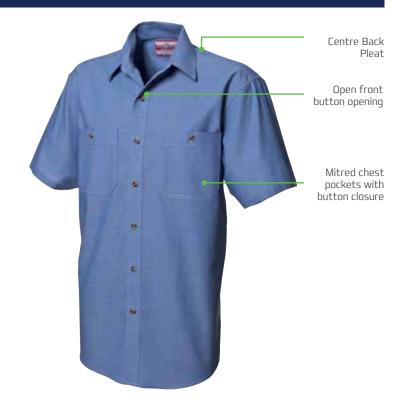

#### **FEATURES**

#### **FEATURES & BENEFITS**

- · Chambray Short Sleeve Shirt
- Full Open front with contrast tortoise shell buttons
- Twin chest pockets with button closure
- · LHS pocket with pen partition
- CB pleat at back yoke